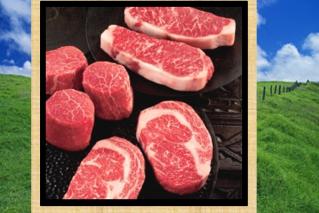

# Superior, Marbled, Hand Cut Black Angus Beef

## **PRIME BLACK ANGUS**

By choosing Prime Black Angus, you will receive the highest quality grade of Angus beef. Prime Black Angus genetic marbling traits, lean beef yield, and tenderness ranks within the top 1% of the Angus Pedigree.

Backed by High Genetics, every pound is guaranteed superior in flavoring, tenderness, and juiciness. Dry-aged and hand cut, Prime Black Angus beef creates a melt in your mouth dining experience.

100% Black Angus Beef All Natural Grass and Grain Fed Top 1% <u>Genetics from Angus Breed</u>