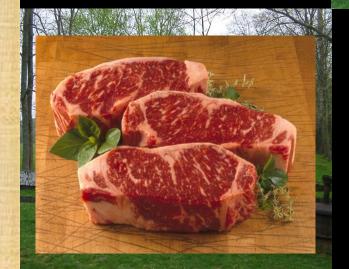

# Superior, Marbled, Hand Cut Black Angus Beef

## **PRIME BLACK ANGUS**

By choosing Prime Black Angus, you will receive the highest quality grade of Angus beef. Prime Black Angus genetic marbling traits, lean beef yield, and tenderness ranks within the top 1% of the Angus Pedigree.

Backed by High Genetics, every pound is guaranteed superior in flavoring, tenderness, and juiciness. Dry-aged and hand cut, Prime Black Angus beef creates a melt in your mouth dining experience.

100% Black Angus Beef All Natural Grass and Grain Fed Top 1% <u>Genetics from Angus Breed</u>