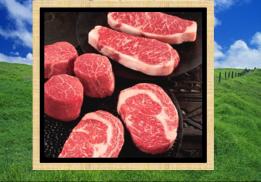

# Superior, Marbled, Hand Cut Black Angus Beef

## **PRIME BLACK ANGUS**

By choosing Prime Black Angus, you will receive the highest quality grade of Angus beef. Prime Black Angus genetic marbling traits, lean beef yield, and tenderness ranks within the top 1% of the Angus Pedigree.

Backed by High Genetics, every pound is guaranteed superior in flavoring, tenderness, and juiciness. Dry-aged and hand cut, Prime Black Angus beef creates a melt in your mouth dining experience.

100% Black Angus Beef All Natural Grass and Grain Fed Top 1% <u>Genetics from Angus Breed</u>